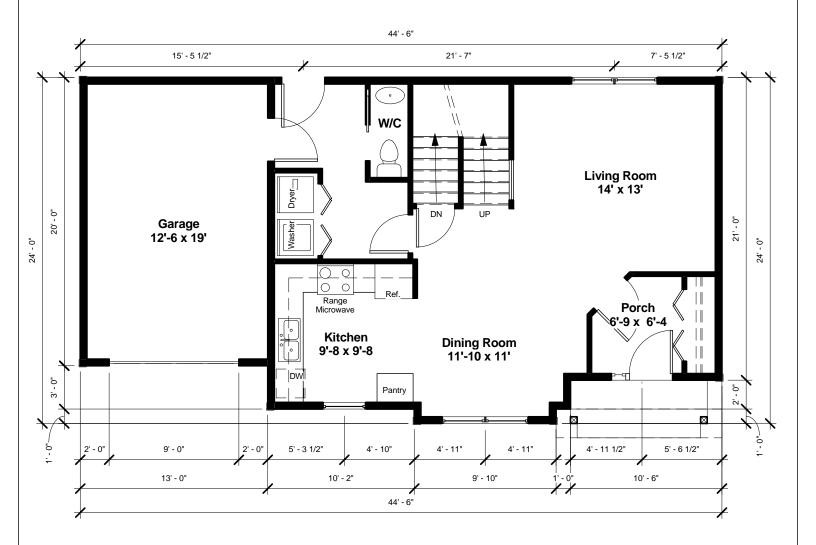

## NOTES:

- 9 1/4" maximum stair run plus nosing.
   All interior lintels and beams less than 60" long to be 2-ply 2x10 unless otherwise noted.

| PROJECT: N-013-ROSEGA         | CLIENT SIG: |             |           |  |
|-------------------------------|-------------|-------------|-----------|--|
| DATE: July.13.2015            | REV:        |             |           |  |
| DRAWING TITLE:Main Floor Plan |             | FLOOR AREA: | 713 SQFT. |  |