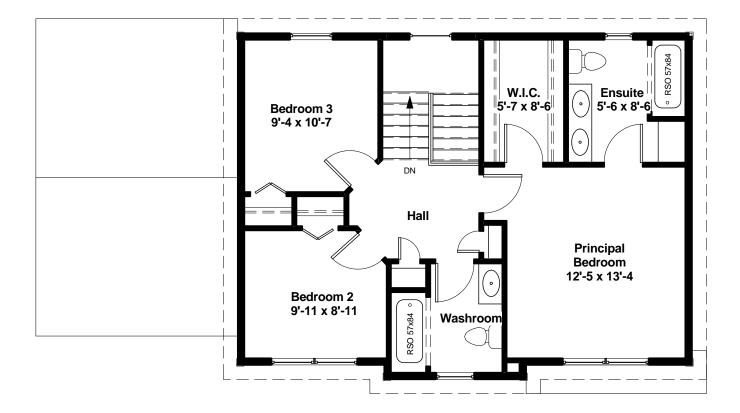

## NOTES:

- 9 1/4" maximum stair run plus nosing.
   All interior lintels and beams less than 60" long to be 2-ply 2x10 unless otherwise noted.

| PROJECT: N-013-ROSEGA           | CLIENT SIG: |             |           |  |
|---------------------------------|-------------|-------------|-----------|--|
| DATE: July.13.2015              | REV:        |             |           |  |
| DRAWING TITLE:Second Floor Plan |             | FLOOR AREA: | 734 SQFT. |  |