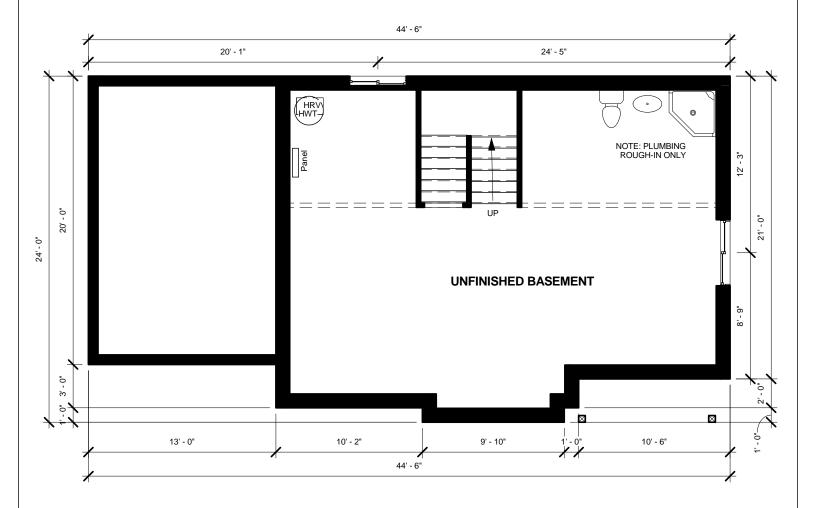

- NOTES:
  1. 9 1/4" maximum stair run plus nosing.
  2. All interior lintels and beams less than 60" long to be 2-ply 2x10 unless otherwise noted.
  3. Basement plumbing rough-in only.

| PROJECT: N-013-ROSEGA  | CLIENT SIG: | CLIENT SIG: |  |  |
|------------------------|-------------|-------------|--|--|
| DATE: July.13.2015     | REV:        |             |  |  |
| DRAWING TITLE:Basement | FLOOR AREA: | 1007 sqft.  |  |  |