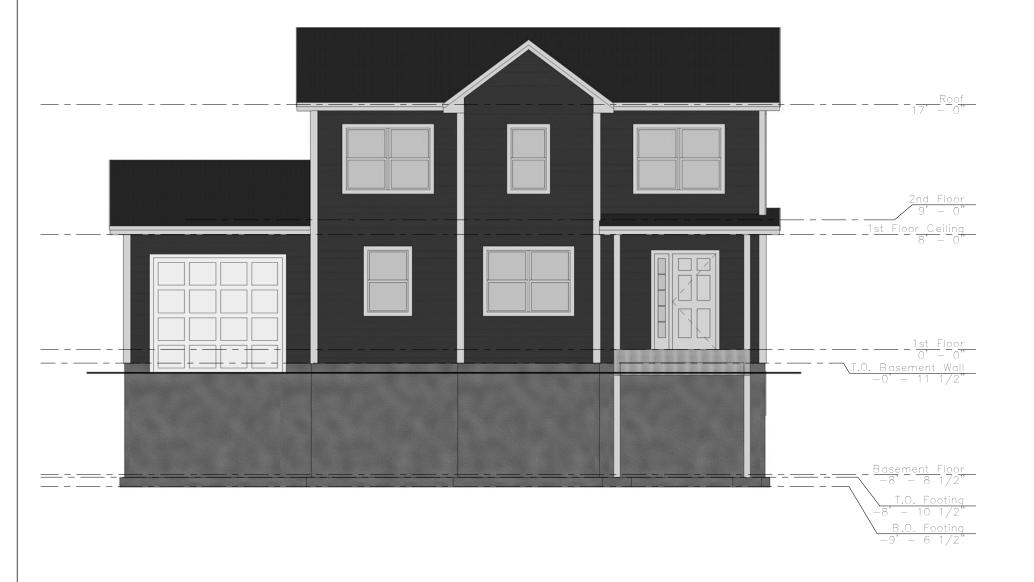

## NOTES:

- Grades are approximate, final grades to be site determined.
   Architectural details may not be exactly as shown.

**K**ARWOOD

| PROJECT: N-013-ROSEGA         | CLIENT SIG: |  |
|-------------------------------|-------------|--|
| DATE: July.13.2015            | REV:        |  |
| DRAWING TITLE:Front Elevation | FLOOR AREA: |  |