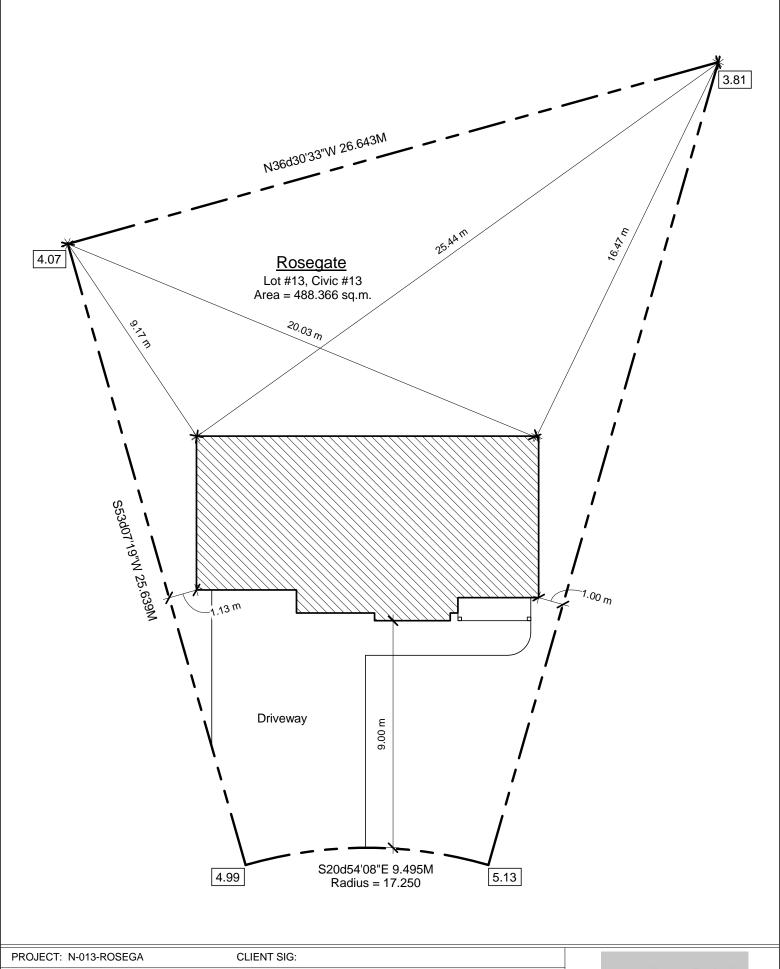

| PROJECT: N-013-ROSEGA | CLIENT SIG: |             |  |
|-----------------------|-------------|-------------|--|
| DATE: July.13.2015    | REV:        |             |  |
| DRAWING TITLE:Site    |             | FLOOR AREA: |  |