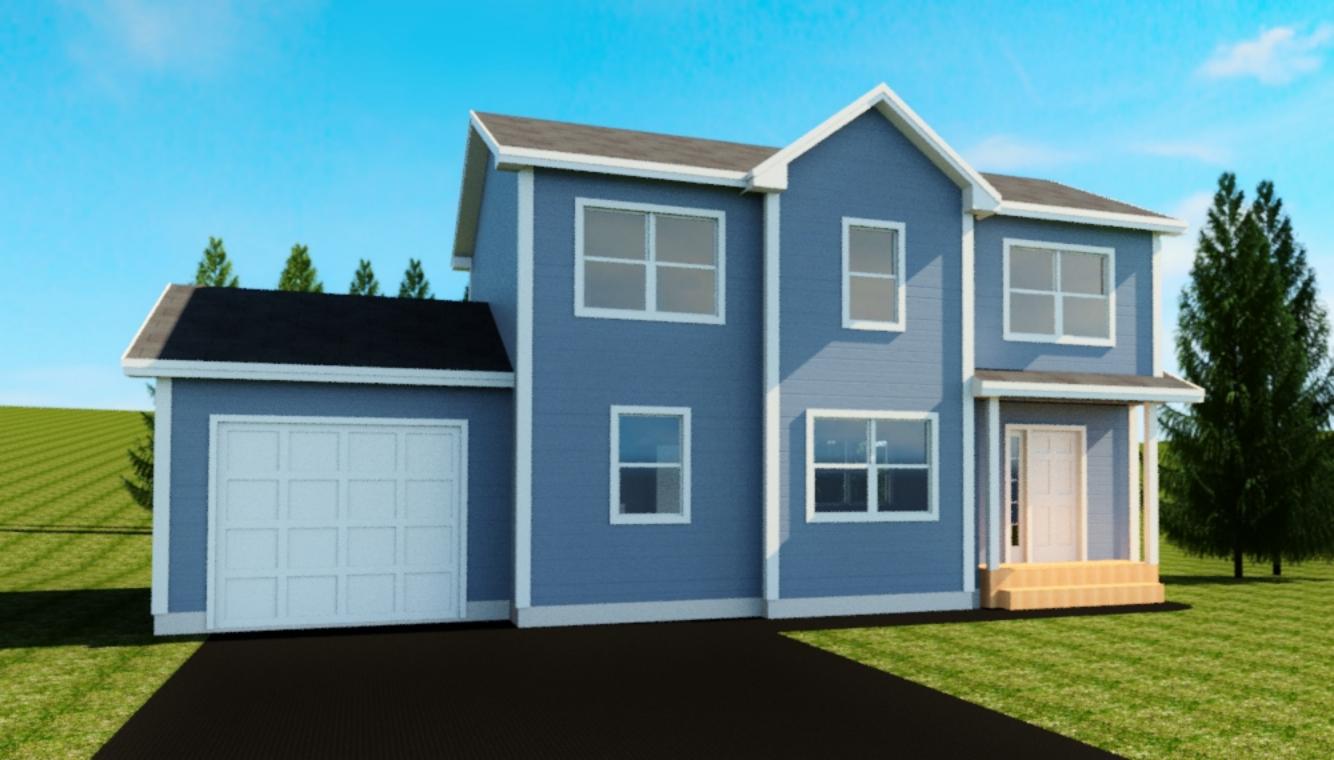

## NOTES:

- Grades are approximate, final grades to be site determined.
   Architectural details may not be exactly as shown.

**K**ARWOOD

| PROJECT: N-013-ROSEGA         | CLIENT SIG: |  |
|-------------------------------|-------------|--|
| DATE: July.13.2015            | REV:        |  |
| DRAWING TITLE:Front Elevation | FLOOR AREA: |  |